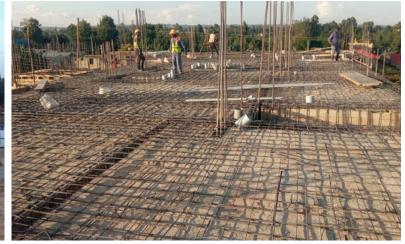

## **CONSTRUCTION SCHEDULE**

| FIRST FLOOR                                                                                                                                              | START DATE                                                    | END DATE                                                      |
|----------------------------------------------------------------------------------------------------------------------------------------------------------|---------------------------------------------------------------|---------------------------------------------------------------|
| Masonry walling to 2nd floor<br>Formwork to 2nd floor slab<br>Steel fixing to 2nd floor slab<br>Plumbing & electrical services<br>Casting 2nd floor slab | 25 Sep 24<br>03 Oct 24<br>11 Oct 24<br>19 Oct 24<br>24 Oct 24 | Completed<br>Completed<br>Completed<br>Completed<br>Completed |
| SECOND FLOOR                                                                                                                                             | START DATE                                                    | END DATE                                                      |
| Masonry walling to 3rd floor Formwork to 3rd floor slab Steel fixing to 3rd floor slab Plumbing & electrical services Casting 3rd floor slab             | 31 Oct 24<br>08 Nov 24<br>16 Nov 24<br>24 Nov 24<br>29 Nov 24 | Completed<br>Completed<br>Completed<br>Completed<br>Completed |
| THIRD FLOOR                                                                                                                                              | START DATE                                                    | END DATE                                                      |
| Masonry walling to 4th floor Formwork to 4th floor slab Steel fixing to 4th floor slab Plumbing & electrical services Casting 4th floor slab             | 06 Dec 24<br>14 Dec 24<br>22 Dec 24<br>30 Dec 24<br>04 Jan 25 | Completed<br>Completed<br>Completed<br>Completed<br>Completed |
| FOURTH FLOOR                                                                                                                                             | START DATE                                                    | END DATE                                                      |
| Masonry walling to 5th floor Formwork to 5th floor slab Steel fixing to 5th floor slab Plumbing & electrical services Casting 5th floor slab             | 11 Jan 25<br>19 Jan 25<br>27 Jan 25<br>04 Feb 25<br>09 Feb 25 | Ongoing<br>26 Jan 25<br>03 Feb 25<br>07 Feb 25<br>09 Feb 25   |