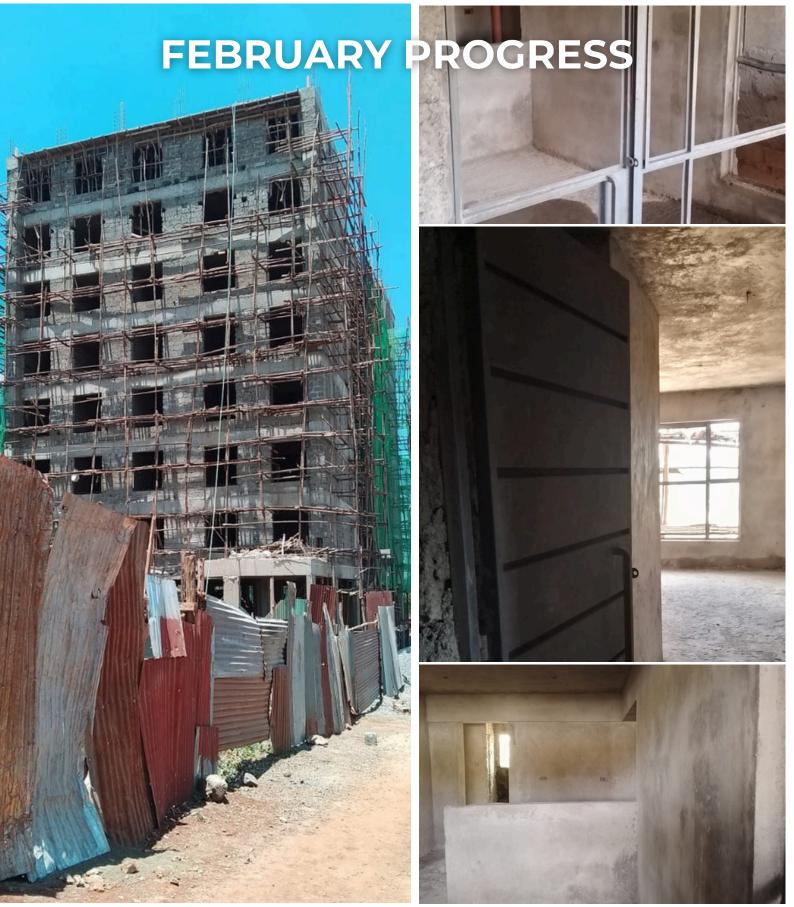

## **CONSTRUCTION SCHEDULE**

| FIFTH FLOOR                                                                                                                                                                                                                                                                                                                                                                | START DATE                                                                                                                                            | END DATE                                                                                                                                                |
|----------------------------------------------------------------------------------------------------------------------------------------------------------------------------------------------------------------------------------------------------------------------------------------------------------------------------------------------------------------------------|-------------------------------------------------------------------------------------------------------------------------------------------------------|---------------------------------------------------------------------------------------------------------------------------------------------------------|
| Masonry walling to 5th floor Formwork to 5th floor slab Steel fixing to 5th floor slab Plumbing & electrical services Casting 5th floor slab                                                                                                                                                                                                                               | 16 Feb 25<br>24 Feb 25<br>04 Mar 25<br>12 Mar 25<br>17 Mar 25                                                                                         | Completed<br>Completed<br>Completed<br>Completed<br>Completed                                                                                           |
| SIXTH & SEVENTH FLOOR                                                                                                                                                                                                                                                                                                                                                      | START DATE                                                                                                                                            | END DATE                                                                                                                                                |
| Masonry walling to 6th floor Formwork to 6th floor slab Steel fixing to 6th floor slab Plumbing & electrical services Casting 7th floor slab                                                                                                                                                                                                                               | 24 Mar 25<br>01 Apr 25<br>09 Apr 25<br>17 Apr 25<br>22 Apr 25                                                                                         | Completed<br>Completed<br>Completed<br>Completed<br>Completed                                                                                           |
| FINISHES                                                                                                                                                                                                                                                                                                                                                                   | START DATE                                                                                                                                            | END DATE                                                                                                                                                |
| Window fabrication and installation Fixing Timber Door frames Internal plaster Internal Floor screed External plaster Internal Skimming & undercoats External undercoats Floor tiling and wet areas Fixing timber doors Fixing Wardrobes & cabinets Plumbing & electrical fittings Plumbing & Drainage Door polishing Internal final coats & touchups External landscaping | 09 Feb 25 02 Mar 25 17 Mar 25 18 May 25 02 Jun 25 18 Jun 25 04 Jul 25 26 Jul 25 26 Aug 25 06 Sep 25 06 Sep 25 28 Sep 25 28 Sep 25 19 Oct 25 27 Oct 25 | Completed Completed Ongoing Ongoing 16 Jun 25 Ongoing Ongoing 25 Aug 25 04 Sep 25 27 Sep 25 Completed Completed 18 Oct 25 18 Oct 25 26 Oct 25 09 Nov 25 |